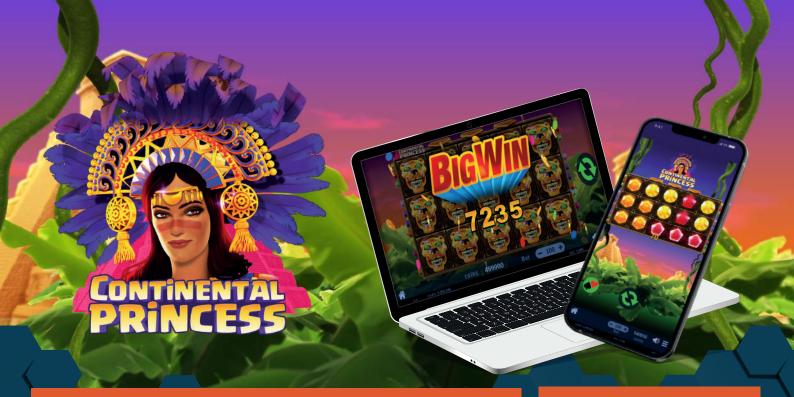

# **Continental Princess**

Enjoy this carnival season with Continental Princess, the Latino-themed Premium Game from Swintt. This 5x3 video slot with 10 paylines transfers you to a South American jungle with a princess acting as a Wild Symbol on reels 2, 3 and 4 and expanding on the whole reel to bring you magical wins!

We wish you a happy carnival ride with Continental Princess!