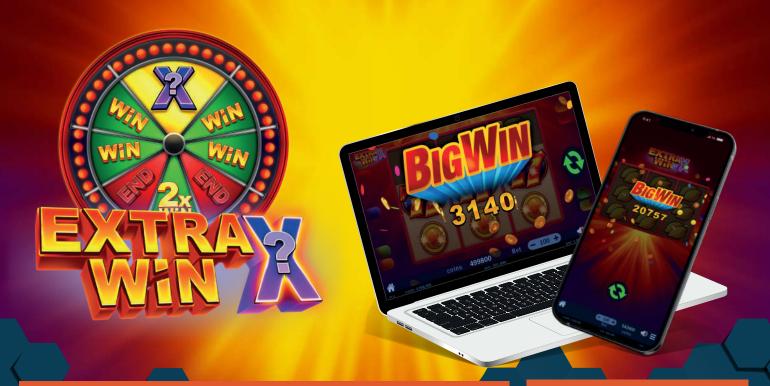

# Extra Win X

Extra Win X lives true to its name by energising the traditional 3x3 slot with a bonus wheel that triggers Extra Wins!

This Premium Game from Swintt offers 5 lines to win and great entertainment with wins up to 800 x bet. Full Table feature does not only ensure fruity wins, but it also triggers the Extra Win Feature Wheel with 20-fold win.

Spin that wheel and get Extra Win X!

### Extra Win Feature Wheel

At the beginning of the Extra Win feature, a Wheel with 8 segments appears. The segments are two End-segments, four Win-segments, and one 2xWin-segment. In addition, there is an X symbol segment. If a Win-segment or 2xWin-segment is hit, it turns to an End-segment and it will be played in another round. The win of this round will be retrospectively 2x the win of the Full Table win, which triggered the Extra Win Feature. All wins will be added together. If an End-segment is hit or only End-segments are left, the feature game ends. When the X symbol is hit, another Feature Wheel appears with three 3xWin-segments, one 5xWin-segment. If an End-segment is hit in this wheel, you return to the first wheel.