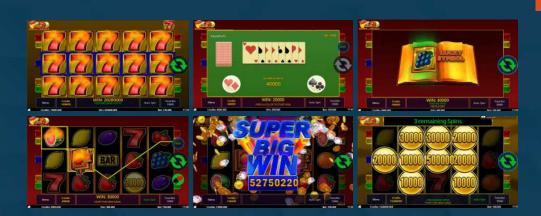

#### **Book Feature**

3 Scatter symbols trigger the Book Feature, 10 Free Spins are initially rewarded. A Lucky Symbol will be randomly chosen from all symbols except the Scatter Symbol. The chosen Lucky Symbol can expand on the entire reels and pays on active paylines, even if they are not connected, as long as the minimum number of combinations are hit.

#### **Pearl Feature**

Getting 3 or more Pearl Symbols actives the Pearl Feature. Pearls stick to the reel during the Pearl Feature. Each new Pearl resets the remaining spins to 3 and the Pearl Feature ends if all Pearl Spins are played, or all positions are filled with Pearls. At the end of the Pearl Feature, all Pearl values are added up and the final number multiplies the bet to reveal the final win.