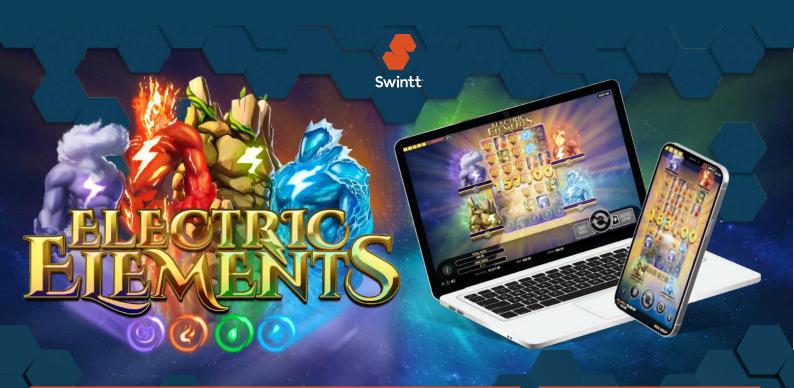

## **Electric Elements**

Get ready to electrify your gaming experience with **Electric Elements**, the newest online 5x7 slot game from Swintt! With exciting features like cluster pays, elemental boosters, and 5 free spins modes, this game is sure to keep you on the edge of your seat.

Experience the thrill of electrifying wins with the Electric Elements!