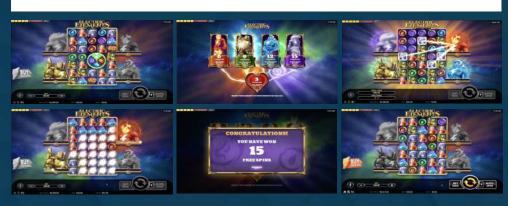

You have the chance to trigger the Fire, Earth, Wind, or Water boosters by filling the corresponding element meter, adding an extra layer of excitement to the gameplay. Capture 25 of the same symbol in a single spin to fill the element meter which triggers free spins with the specific symbol's power.

### **Elemental Boosters**

Land 25 symbol wins of any symbol in one single spin to fill the element meter and trigger the Elemental Booster of the particular element.

#### Element Whee

When the 4x4 giant wheel lands fully on the reels, the wheel will spin selecting an element at random. The chosen elements' meter is filled, and its elemental booster is triggered.

#### Free Spins

Activate all 4 element meters in a single spin, start the free spins and 5 options are given:

- -3 Free Spins with all elemental boosters active on every spin
- -6 Free Spins with Fire elemental booster active

Fire Element: A particular symbol is chosen and all occurrences on the reels will be replaced by Wild symbols

-9 Free Spins with Earth elemental booster active

 $\textbf{Earth Element:} \ A \ random \ number \ of \ symbols \ on \ the \ reels \ will \ be \ transformed \ into \ the \ same \ randomly \ chosen \ symbol$ 

-12 Free Spins with Water elemental booster active

Water Element: An entire row on the reels is washed off and new symbols will cascade onto the reels

-16 Free Spins with Wind elemental booster active

Wind Element: All occurrences of a randomly chosen symbol on the reels are blown off and new symbols will cascade to fill the reels