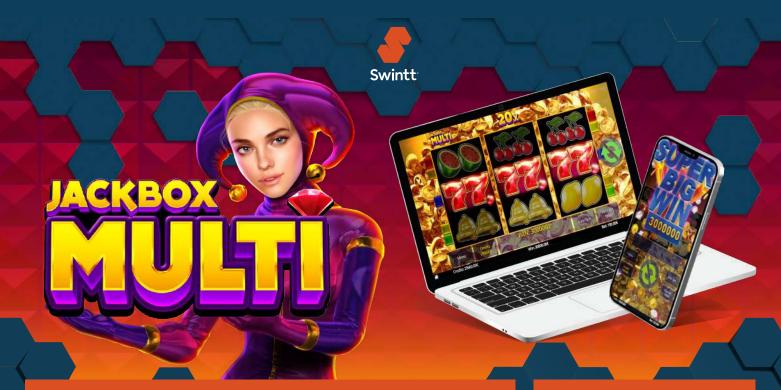

## Jackbox Multi

Immerse yourself in a fruity extravaganza with **Jackbox Multi**, the latest sensation from SwinttPremium's lineup of captivating video slots. Set against a backdrop of fruit and vibrant colours with the potential to win up to **3,065** x the bet.

What sets **Jackbox Multi** apart is its innovative Multiplier feature, designed to keep players on the edge of their seats. Following each non-winning spin, the multiplier increases by 1, increasing the anticipation with every subsequent round.

Spin the reels, chase those multipliers in Jackbox Multi!