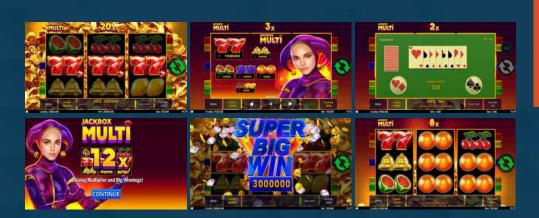

What sets **Jackbox Multi** apart is its innovative Multiplier feature, designed to keep players on the edge of their seats. Following each non-winning spin, the multiplier increases by 1, increasing the anticipation with every subsequent round.

## **FEATURES**

Every non-winning round increases the multiplier by 1.

After a win, the multiplier is reset to 1. The multiplier depends on the bet and a win is multiplied by the current multiplier.

## **Features**

- Multipliers