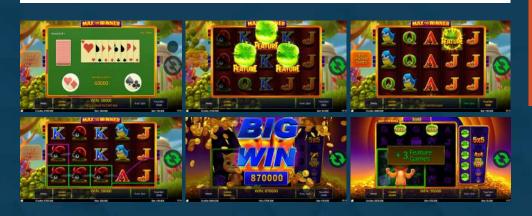

## **Max The Winner**

Embark on a wild journey through the heart of nature with **Max the Winner**, the latest video slot in the SwinttPremium lineup. Players will encounter a variety of woodland creatures on the reels, with the highest paying symbol being the woodpecker. Keep an eye out for the Nut Scatter Symbol, as they hold the key to unlocking Free Spins and triggering the thrilling bonus round.

Once in the Free Spins feature, players will witness the magic of nature come alive. At the beginning the Squirrel symbol will appear with a modest 1x1 size. However, with each additional scatter symbol collected during the Free Spins, the size of the Squirrel increases, offering greater opportunities for wins. Any coin symbols that fall within the squirrel's size range during this feature are instantly awarded, offering players a chance to claim significant wins of up to 2,100 x times their initial bet.

### Free Spins

3 or more Scatter symbols trigger 5 Free Spins, while 1 or more Scatter symbols can randomly trigger Free Spins. At the beginning of the feature, the Squirrel symbols starts with 1x1 size. All coin symbols which land on the Squirrel area are collected. After collecting the Coin symbols, the Squirrel collects all Scatter symbols. After collecting Scatter symbol, the Squirrel can grow to the next size, the number of Scatter symbols required depends on the size of the Squirrel. Each time the Squirrel grows, additional Free Spins are won, this is dependent on the size of the Squirrel too.