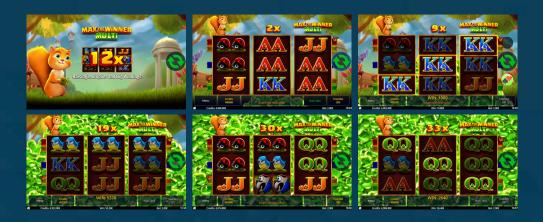

## Multiplier

Every non-winning round increases the multiplier by 1. After a win, the multiplier is reset to 1. The multiplier depends on the bet and a win is multiplied by the current multiplier.

| System Name:        | EGIGame         |
|---------------------|-----------------|
| Game ID:            | 15732           |
| Game Type:          | Video Slot      |
| RTP:                | 85.90%, 90.12%, |
|                     | 92.15%, 96.08%  |
| Volatility:         | High            |
| Max Win Multiplier: | 3,065 x Bet     |
| Payout Mechanic:    | 5 lines         |
| Hit rate:           | 8.04%           |
| Min Bet:            | €0.10           |
|                     | €100.00         |