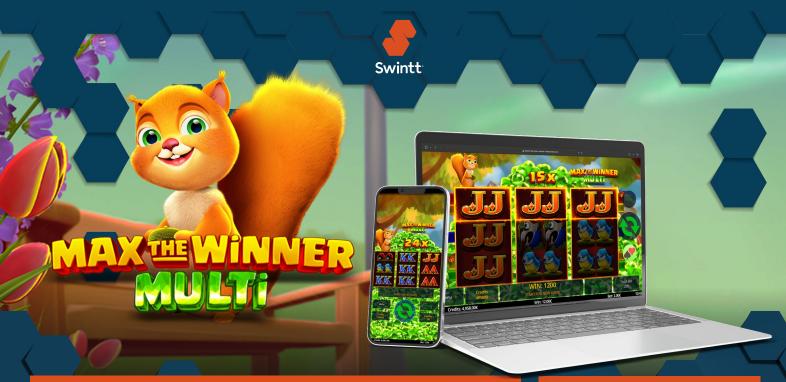

## Max the Winner Multi

Join Max the Squirrel in Max the Winner Multi, the latest vibrant release from SwinttPremium! Set in a lush springtime paradise filled with blooming flowers, fluttering butterflies, and the fresh energy of nature, this game offers the chance to win up to 3,065x your bet.

What makes Max the Winner Multi truly exciting is its Multiplier feature, designed to keep the thrill going. After every non-winning spin, the multiplier increases by 1, building anticipation with each round.

Spin the reels, embrace the beauty of spring, and watch those multipliers grow with Max the Winner Multi!