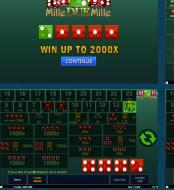

## Mille Due Mille

Dice into the excitement of this fast-paced an exciting dice game, Mille Due Mille!

Players can choose from 27 unique betting options on the outcome of four dice rolled together, making every roll an exhilarating mix of chance and strategy. The excitement doesn't end there, each win triggers the roll of a special green die that only lands on 1 or 2. When that green die shows a 2, winnings are doubled instantly. The rewards are big, up to 2000x the bet!