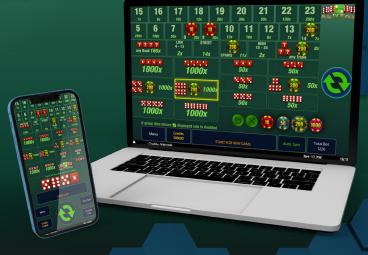

Are you ready to roll, bet, and win like never before in Mille Due Mille?

| Paytable                   |       |              |      |              |      |
|----------------------------|-------|--------------|------|--------------|------|
| Quad                       | X1000 | Sum Equal 6  | X100 | Sum Equal 15 | X7   |
| Any Quad                   | X160  | Sum Equal 7  | X50  | Sum Equal 16 | X8   |
| Triple                     | X50   | Sum Equal 8  | X30  | Sum Equal 17 | X10  |
| Any Triple                 | X8    | Sum Equal 9  | X20  | Sum Equal 18 | X12  |
| Any Street                 | X14   | Sum Equal 10 | X12  | Sum Equal 19 | X20  |
| Any 2 Pairs                | X11   | Sum Equal 11 | X10  | Sum Equal 20 | X30  |
| Sum Between 4 - 13 (Low)   | X2    | Sum Equal 12 | X8   | Sum Equal 21 | X50  |
| Sum Between 15 - 24 (High) | X2    | Sum Equal 13 | X7   | Sum Equal 22 | X100 |
| Sum Equal 5                | X250  | Sum Equal 14 | X7   | Sum Equal 23 | X250 |