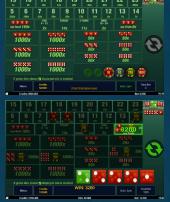

Are you ready to roll, bet, and win like never before in Mille Due Mille?

| Paytable                   |       |              |      |              |      |
|----------------------------|-------|--------------|------|--------------|------|
| Quad                       | X1000 | Sum Equal 6  | X100 | Sum Equal 15 | X7   |
| Any Quad                   | X160  | Sum Equal 7  | X50  | Sum Equal 16 | X8   |
| Triple                     | X50   | Sum Equal 8  | X30  | Sum Equal 17 | X10  |
| Any Triple                 | X8    | Sum Equal 9  | X20  | Sum Equal 18 | X12  |
| Any Street                 | X14   | Sum Equal 10 | X12  | Sum Equal 19 | X20  |
| Any 2 Pairs                | X11   | Sum Equal 11 | X10  | Sum Equal 20 | X30  |
| Sum Between 4 - 13 (Low)   | X2    | Sum Equal 12 | X8   | Sum Equal 21 | X50  |
| Sum Between 15 - 24 (High) | X2    | Sum Equal 13 | X7   | Sum Equal 22 | X100 |
| Sum Equal 5                | X250  | Sum Equal 14 | X7   | Sum Equal 23 | X250 |