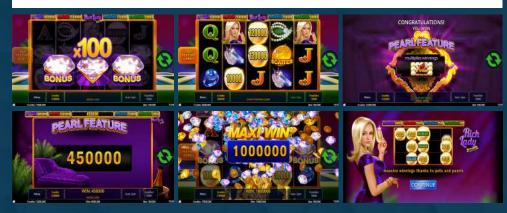

One of the main features in **Rich Lady Deluxe** is the Mystery Diamonds feature. When three Bonus symbols land on the reels, players unlock the mystery bonus, revealing hidden treasures and potential massive wins of up to **1,080 x the bet**. Players can also indulge in the Pearl Feature, a unique aspect that sets Rich Lady Deluxe apart. Achieving six or more Pearl Symbols triggers the Pearl Feature.

# Mystery Bonus

Three Bonus symbols trigger the mystery bonus, choose a diamond to receive a mystery prize. Possible mystery prizes are x30, x60, and x100 multiplied by the current bet.

### Special Pearls

There are 4 special pearls: MINOR, MAJOR, MAXI and MEGA pearl. MINOR and MAJOR only count during the Pearl Feature. MAXI and MEGA prizes can always be won.

- MINOR prize is 5 times the bet and won at 1x MINOR pearl
- MAJOR prize is 25 times the bet and won at 1x MAJOR pearl
- MAXI prize is 250 times the bet and won at 1x MAXI pearl
- MEGA prize is 500 times the bet and won at 3x MEGA pearls

### Pearl Feature

Getting 6 or more Pearl Symbols actives the Pearl Feature. Pearls stick to the reel during the Pearl Feature. Each new Pearl resets the remaining spins to 3 and the Pearl Feature ends if all Pearl Spins are played, or all positions are filled with Pearls. At the end of the Pearl Feature, all Pearl values are added up and the final number multiplies the bet to reveal the final win. Possible Pearl values are 30, 25, 20, 15, 10, 5, 4, 3, 2, 1 multiplied by the bet. If all positionings are filled with pearls, all pearls are multiplied by x2, except for the MAXI and MEGA jackpots