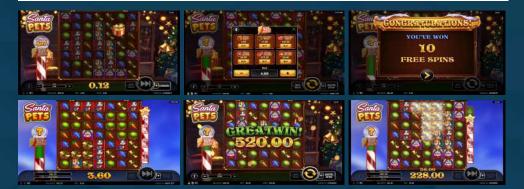

### **Cluster Pays**

A symbol is part of a cluster if it is horizontally or vertically adjacent to the same symbol. 5 or more of the same symbols appearing in a cluster award a win.

#### Free Spin Feature

Within the Free Game Feature there is another win multiplier meter with a minimum of 2x and a maximum of 8x value. With every win in the free game, this meter will be increased by 1x. All wins in the free game will be multiplier with the meter multiplier.