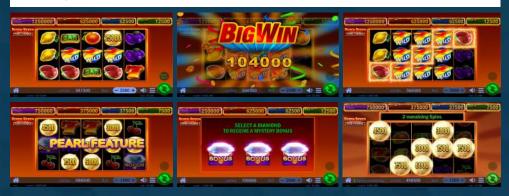

Get 3 Bonus Symbols to trigger a mystery bonus, with possible mystery prizes being x30, x60 and a massive x100 multiplied by your current bet. Acquire 6 or more Pearls to trigger the Pearl feature, to have a greater chance of winning the Special Pearls: MINOR, MAJOR, MAXI and MEGA pearls.

#### **Mystery Bonus**

Three Bonus symbols trigger the mystery bonus, choose a diamond to receive a mystery prize. Possible mystery prizes are x30, x60, and x100 multiplied by the current bet.

#### Special Pearls

There are 4 special pearls: MINOR, MAJOR, MAXI and MEGA pearl. MINOR and MAJOR only count during the Pearl Feature. MAXI and MEGA prizes can always be won.

- MINOR prize is 5 times the bet and won at 1x MINOR pearl
- MAJOR prize is 25 times the bet and won at 1x MAJOR pearl
- MAXI prize is 250 times the bet and won at 1x MAXI pearl
- MEGA prize is 500 times the bet and won at 3x MEGA pearls

#### Pearl Feature

Getting 6 or more Pearl Symbols actives the Pearl Feature. Pearls stick to the reel during the Pearl Feature. Each new Pearl resets the remaining spins to 3 and the Pearl Feature ends if all Pearl Spins are played, or all positions are filled with Pearls. At the end of the Pearl Feature, all Pearl values are added up and the final number multiplies the bet to reveal the final win. Possible Pearl values are 30, 25, 20, 15, 10, 5, 4, 3, 2, 1 multiplied by the bet. If all positionings are filled with pearls, all pearls are multiplied by x2, except for the MAXI and MEGA jackpots.