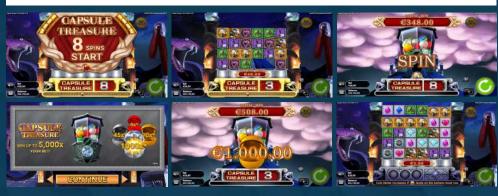

Hold on tight as the **Cascading Feature** takes centre stage! With every winning combination, the symbols involved vanish into thin air, making way for new symbols to cascade down from above. But the true pinnacle is the Capsule Treasure feature. Your quest to unlock its secrets by collecting three or more **Capsule Treasure** symbols, this captivating bonus round, you'll unearth six different types of Capsule Toys, each holding a unique multiplier value, where you can land a single capsule that can skyrocket your bet by up to an astonishing **x1000**!

#### Capsule Treasure:

If 3 or more Capsule Treasure symbols are collected, the Capsule Treasure will be triggered. There are 6 different types of Capsule Toys, prizes starting from x2 up until x1000 the Total Bet will be won. The result of the dispensed Capsule Toy depends on which Rank the player is currently at, and the ranking increases every time a multicoloured Capsule Toy is collected.

- Red Capsule Toy: Prizes between x2 and x9 the Total Bet will be won.
- Grey Capsule Toy: Prizes between x10 and x45 the Total Bet will be won.
- Gold Capsule Toy: Prizes between x50 and x90 the Total Bet will be won
- Diamond Capsule Toy: Prizes between x100 and x1000 the Total Bet will be won.
- Green Capsule Toy: 3,5,7 or 10 Capsule Treasure retriggers will be won.
- Multicoloured Capsule Toy: Current Rank will increase by 1. The Rank could go up to 4 at maximum.