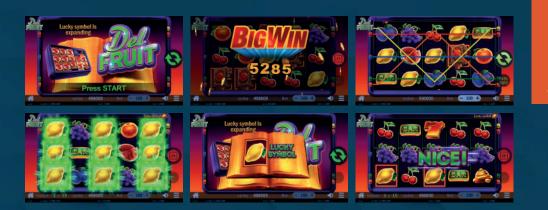

#### Pearl Feature:

3 or more Pearl Symbols trigger Pearl Feature, where Pearls stick to the reel during the Pearl Feature. Each new Pearl resets the remaining spins to 3 and the Pearl Feature ends if all Pearl Spins are played, or all positions are filled with Pearls. At the end of the Pearl Feature, all Pearl values are added up and the final number multiplies the bet to reveal the final win.

#### Free Spins:

3 or more Scatter Symbols trigger 10 Free Spins, during which 1 Lucky Symbol is randomly chosen. This Lucky Symbol can expand on whole reels during the Free Spins and pays on active paylines, even if they are not connected if the minimum number of combinations is hit. Every Scatter landed during the Free Spins rewards an additional Free Spin.

#### Wild Symbols:

Scatter symbols are also functioning as Wild Symbols and substitute for all other symbols except Lucky Symbol.

- Pearl Feature: All Pearl Symbols sum up and multiply your bet

- 3 or more Scatter Symbols Trigger Free Spins with Lucky Symbols that can expand on the whole reel.