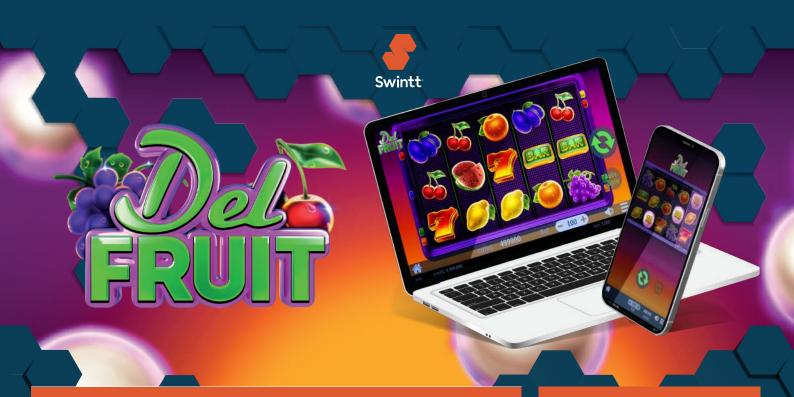

## **Del Fruit**

**Del Fruit** is another fruity video slot in Swintt's collection of Premium Games. This colourful game shows the classic fruity symbols, BARs and liberty bells, Pearl Feature and Free Spins with expanding Lucky Symbols with a max win of **5000 x bet**.

Land 3 Pearl Symbols on the reel and enjoy the popular Pearl Feature, where all sums from the Pearl Symbols are summed up and multiply your bet. At least 3 Book Symbols trigger **10 Free Spins** but they also function as the Wild Symbol to bring more excitement to your play. Once you get to Free Spins, selected Lucky Symbol can expand on the whole reels and bring huge wins. We wish you fruitful wins with **Del Fruit**!